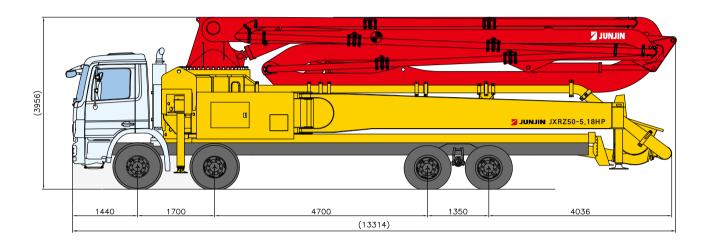

# JXRZ50-5.16HP DATA SHEET TRUCK MOUNTED BOOM PUMP

50M Truck Mounted Boom Pump with 158m³/h Output & RZ Type Boom Design

\* Remark: Standard specification with BENZ 8X4. Dimension depends on truck specification.

## DATA SHEET TRUCK MOUNTED BOOM PUMP

## 50M Truck Mounted Boom Pump with 158m/h Output & RZ Type Boom Design