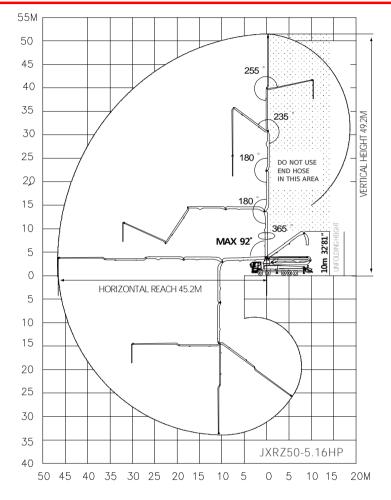

## **TECHNICAL SPECIFICATION**

| GENERAL SPECIFICATION |                      | PUMP SPECIFICATION                  |                    |         | BOOM SPECIFICATION |            |
|-----------------------|----------------------|-------------------------------------|--------------------|---------|--------------------|------------|
| Delivery Line         | DN 125 / 5"          | Output                              | Rod                | 158 ㎡/h | Number of booms    | 5 Sections |
| Radio remote          | Proportional control |                                     | Piston             | 98 m³/h | Folding Type       | R & Z      |
| Wear plate / Ring     | Tungsten Carbide     | Pressure                            | Rod                | 72 Bar  | Vertical Height    | 49.2m      |
| Water Pump            | 20 Bar               |                                     | Piston             | 115 Bar | Horizontal Reach   | 45.2m      |
| Water Tank            | 500 Liter            | Delivery Cylinder<br>(Hard-chromed) | Ф230 mm            |         | Unfolding height   | 10.0m      |
| Auto Lubrication      | Hyd. grease, Hopper  | Stroke Length                       | 2100 mm            |         | End-Hose Length    | 4.0m       |
|                       |                      | S - Valve                           | 8" X 7"            |         | 1st Section        | 9.9 m      |
|                       |                      | Main Oil Pump                       | Rexroth Hydromatic |         | 2nd Section        | 8.7m       |
|                       |                      | System Pressure                     | 350 Bar            |         | 3rd Section        | 8.5m       |
|                       |                      | Switching Type                      | Hydraulic          |         | 4th Section        | 9.2m       |
|                       |                      | Hopper Capacity                     | 600 Liter          |         | 5th Section        | 8.9m       |

## **BOOM WORKING DIAGRAM**