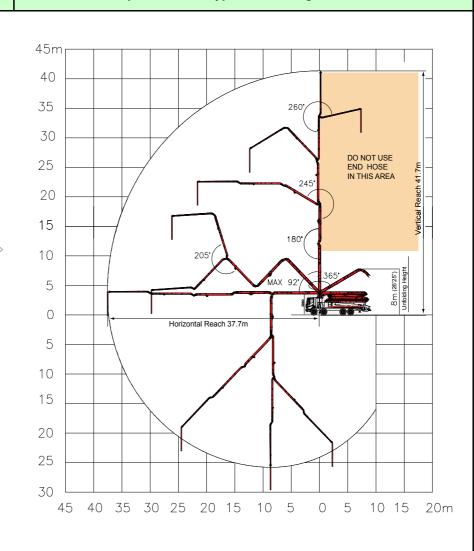

## TECHNICAL SPECIFICATION

| General Specification |                      | Pump Specification                  |                 |          | Boom Specification |            |
|-----------------------|----------------------|-------------------------------------|-----------------|----------|--------------------|------------|
| Delivery Line         | DN 125 / 5"          | Output                              | Rod             | 183 m²/h | Number of booms    | 5 Sections |
| Radio Remote          | Proportional control |                                     | Piston          | 123 m²/h | Folding Type       | Z&R        |
| Wear Plate / Ring     | Tungsten Carbide     | Pressure                            | Rod             | 87 Bar   | Vertical Height    | 41.7 m     |
| Water Pump            | 20 Bar               |                                     | Piston          | 130 Bar  | Horizontal Reach   | 37.7 m     |
| Water Tank            | 500 Liter            | Delivery Cylinder<br>(Hard-chromed) | Ф230 mm         |          | Unfolding height   | 8.0 m      |
| Auto Lubrication      | Hyd. grease, Hopper  | Stroke Length                       | 2100 mm         |          | End-Hose Length    | 4.0 m      |
|                       |                      | S - Valve                           | 8" X 7"         |          | 1st Section        | 8.3 m      |
|                       |                      | Main Oil Pump                       | Rexroth 190 x 2 |          | 2nd Section        | 6.8 m      |
|                       |                      | System Pressure                     | 350 Bar         |          | 3rd Section        | 7.2 m      |
|                       |                      | Switching Type                      | Hydraulic       |          | 4th Section        | 7.7 m      |
|                       |                      | Hopper Capacity                     | 600 Liter       |          | 5th Section        | 7.7 m      |

## JXZR42-5.18HP

воом

WORKING

DIAGRAM

42M Truck Mounted Boom Pump with 180 m³/h Output & Z-Roll Type Boom Design

- \* All technical data are theoretical values and Specification are subject to change without prior notice.
- \* www.junjin.com