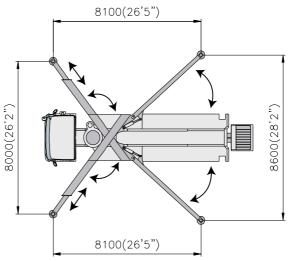

## TECHNICAL SPECIFICATION

| General Specification |                      | Pump Specification                  |                 |          | Boom Specification |            |
|-----------------------|----------------------|-------------------------------------|-----------------|----------|--------------------|------------|
| Delivery Line         | DN 125 / 5"          | Output                              | Rod             | 183 m²/h | Number of booms    | 5 Sections |
| Radio Remote          | Proportional control |                                     | Piston          | 123 m²/h | Folding Type       | Z&R        |
| Wear Plate / Ring     | Tungsten Carbide     | Pressure                            | Rod             | 87 Bar   | Vertical Height    | 41.7 m     |
| Water Pump            | 20 Bar               |                                     | Piston          | 130 Bar  | Horizontal Reach   | 37.7 m     |
| Water Tank            | 500 Liter            | Delivery Cylinder<br>(Hard-chromed) | Ф230 mm         |          | Unfolding height   | 8.0 m      |
| Auto Lubrication      | Hyd. grease, Hopper  | Stroke Length                       | 2100 mm         |          | End-Hose Length    | 4.0 m      |
|                       |                      | S - Valve                           | 8" X 7"         |          | 1st Section        | 8.3 m      |
|                       |                      | Main Oil Pump                       | Rexroth 190 x 2 |          | 2nd Section        | 6.8 m      |
|                       |                      | System Pressure                     | 350 Bar         |          | 3rd Section        | 7.2 m      |
|                       |                      | Switching Type                      | Hydraulic       |          | 4th Section        | 7.7 m      |
|                       |                      | Hopper Capacity                     | 600 Liter       |          | 5th Section        | 7.7 m      |