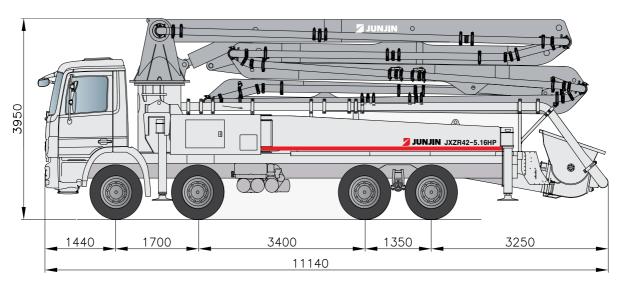

## JXZR42-5.18HP

42M Truck Mounted Boom Pump with 180 m³/h Output & Z-Roll Type Boom Design

\* Remark: Standard specification with MB4141. Dimension depends on truck specification.

## TECHNICAL SPECIFICATION

| General Specification |                      | Pump Specification                  |                 |          | Boom Specification |            |
|-----------------------|----------------------|-------------------------------------|-----------------|----------|--------------------|------------|
| Delivery Line         | DN 125 / 5"          | Output                              | Rod             | 183 m²/h | Number of booms    | 5 Sections |
| Radio Remote          | Proportional control |                                     | Piston          | 123 m²/h | Folding Type       | Z&R        |
| Wear Plate / Ring     | Tungsten Carbide     | Pressure                            | Rod             | 87 Bar   | Vertical Height    | 41.7 m     |
| Water Pump            | 20 Bar               |                                     | Piston          | 130 Bar  | Horizontal Reach   | 37.7 m     |
| Water Tank            | 500 Liter            | Delivery Cylinder<br>(Hard-chromed) | Ф230 mm         |          | Unfolding height   | 8.0 m      |
| Auto Lubrication      | Hyd. grease, Hopper  | Stroke Length                       | 2100 mm         |          | End-Hose Length    | 4.0 m      |
|                       |                      | S - Valve                           | 8" X 7"         |          | 1st Section        | 8.3 m      |
|                       |                      | Main Oil Pump                       | Rexroth 190 x 2 |          | 2nd Section        | 6.8 m      |
|                       |                      | System Pressure                     | 350 Bar         |          | 3rd Section        | 7.2 m      |
|                       |                      | Switching Type                      | Hydraulic       |          | 4th Section        | 7.7 m      |
|                       |                      | Hopper Capacity                     | 600 Liter       |          | 5th Section        | 7.7 m      |