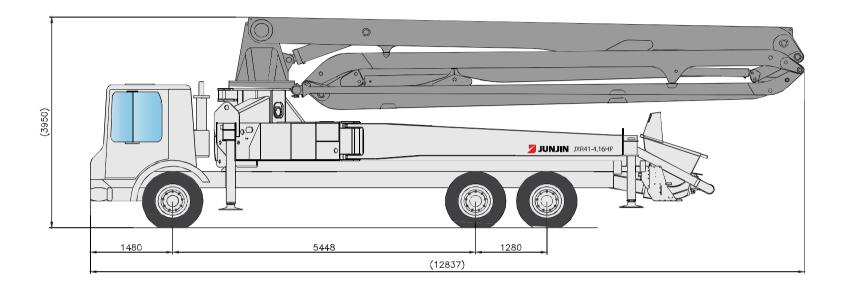

41M Truck Mounted Boom Pump with 158m/h Output & R Type Boom Design

\* Remark : Standard specification with MACK 6X4. Dimension depends on truck specification.

| GENERAL SPECIFICATION |                      | PUMP SPECIFICATION                  |           |            | BOOM SPECIFICATION |            |
|-----------------------|----------------------|-------------------------------------|-----------|------------|--------------------|------------|
| Delivery Line         | DN 125 / 5"          | Outout                              | Rod       | 158 m'/h   | Number of booms    | 4 Sections |
| Radio remote          | Proportional control | Output                              | Piston    | 98 m'/h    | Folding Type       | R TYPE     |
| Wear plate / Ring     | Tungsten Carbide     | Pressure                            | Rod       | 72 Bar     | Vertical Height    | 40.5 m     |
| Water Pump            | 20 Bar               |                                     | Piston    | 115 Bar    | Horizontal Reach   | 36.5 m     |
| Water Tank            | 800 Liter            | Delivery Cylinder<br>(Hard-chromed) | Φ230 mm   |            | Unfolding height   | 9.8 m      |
| Auto Lubrication      | Hyd. grease, Hopper  | Stroke Length                       | 2100 mm   |            | End-Hose Length    | 4.0 m      |
|                       |                      | S - Valve                           | 8" X 7"   |            | 1st Section        | 9.7 m      |
|                       |                      | Main Oil Pump Rexroth Hydron        |           | Hydromatic | 2nd Section        | 8.8 m      |
|                       |                      | System Pressure                     | 350 Bar   |            | 3rd Section        | 8.9 m      |
|                       |                      | Switching Type                      | Hydraulic |            | 4th Section        | 9.1 m      |
|                       |                      | Hopper Capacity                     | 600 Liter |            |                    |            |