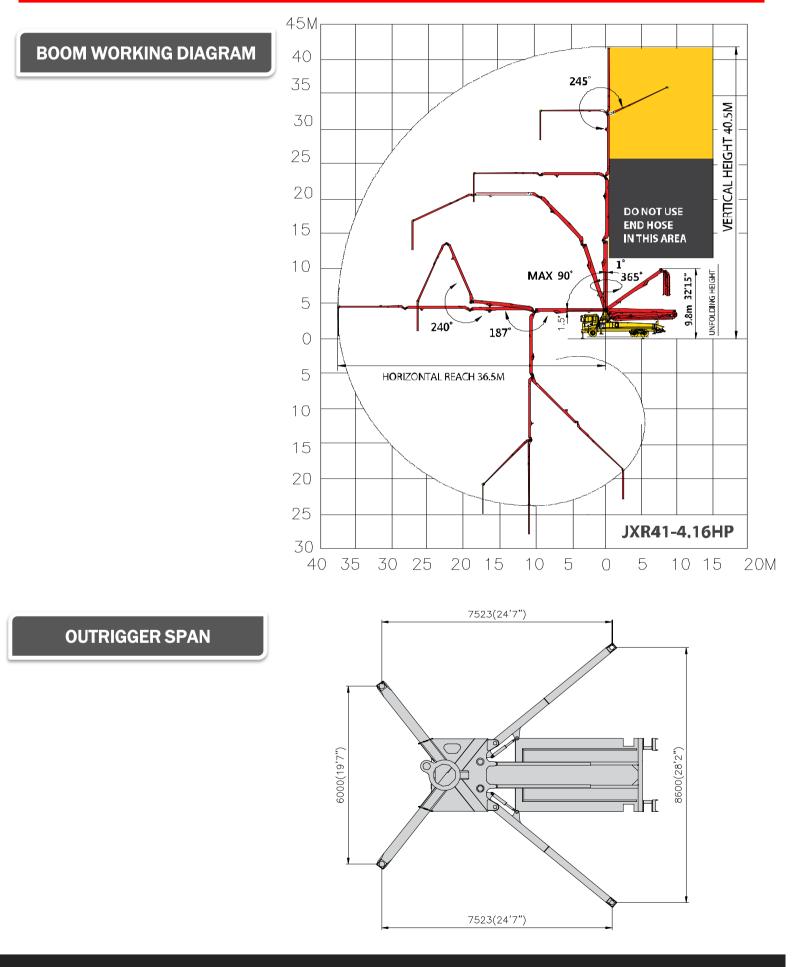

41M Truck Mounted Boom Pump with 158m/h Output & R Type Boom Design

\* Remark : Standard specification with MACK 6X4. Dimension depends on truck specification.

| GENERAL SPECIFICATION |                      | PUMP SPECIFICATION                  |           |            | BOOM SPECIFICATION |            |
|-----------------------|----------------------|-------------------------------------|-----------|------------|--------------------|------------|
| Delivery Line         | DN 125 / 5"          | Outout                              | Rod       | 158 m'/h   | Number of booms    | 4 Sections |
| Radio remote          | Proportional control | Output                              | Piston    | 98 m'/h    | Folding Type       | R TYPE     |
| Wear plate / Ring     | Tungsten Carbide     | Pressure                            | Rod       | 72 Bar     | Vertical Height    | 40.5 m     |
| Water Pump            | 20 Bar               |                                     | Piston    | 115 Bar    | Horizontal Reach   | 36.5 m     |
| Water Tank            | 800 Liter            | Delivery Cylinder<br>(Hard-chromed) | Φ230 mm   |            | Unfolding height   | 9.8 m      |
| Auto Lubrication      | Hyd. grease, Hopper  | Stroke Length                       | 2100 mm   |            | End-Hose Length    | 4.0 m      |
|                       |                      | S - Valve                           | 8" X 7"   |            | 1st Section        | 9.7 m      |
|                       |                      | Main Oil Pump Rexroth Hydron        |           | Hydromatic | 2nd Section        | 8.8 m      |
|                       |                      | System Pressure                     | 350 Bar   |            | 3rd Section        | 8.9 m      |
|                       |                      | Switching Type                      | Hydraulic |            | 4th Section        | 9.1 m      |
|                       |                      | Hopper Capacity                     | 600 Liter |            |                    |            |