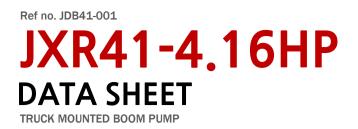

41M Truck Mounted Boom Pump with 158m/h Output & R Type Boom Design

\* Remark : Standard specification with MACK 6X4. Dimension depends on truck specification.

| GENERAL SPECIFICATION |                      | PUMP SPECIFICATION                  |           |            | BOOM SPECIFICATION |            |
|-----------------------|----------------------|-------------------------------------|-----------|------------|--------------------|------------|
| Delivery Line         | DN 125 / 5"          | Outout                              | Rod       | 158 m'/h   | Number of booms    | 4 Sections |
| Radio remote          | Proportional control | Output                              | Piston    | 98 m'/h    | Folding Type       | R TYPE     |
| Wear plate / Ring     | Tungsten Carbide     | Pressure                            | Rod       | 72 Bar     | Vertical Height    | 40.5 m     |
| Water Pump            | 20 Bar               |                                     | Piston    | 115 Bar    | Horizontal Reach   | 36.5 m     |
| Water Tank            | 800 Liter            | Delivery Cylinder<br>(Hard-chromed) | Φ230 mm   |            | Unfolding height   | 9.8 m      |
| Auto Lubrication      | Hyd. grease, Hopper  | Stroke Length                       | 2100 mm   |            | End-Hose Length    | 4.0 m      |
|                       |                      | S - Valve                           | 8" X 7"   |            | 1st Section        | 9.7 m      |
|                       |                      | Main Oil Pump Rexroth Hydron        |           | Hydromatic | 2nd Section        | 8.8 m      |
|                       |                      | System Pressure                     | 350 Bar   |            | 3rd Section        | 8.9 m      |
|                       |                      | Switching Type                      | Hydraulic |            | 4th Section        | 9.1 m      |
|                       |                      | Hopper Capacity                     | 600 Liter |            |                    |            |