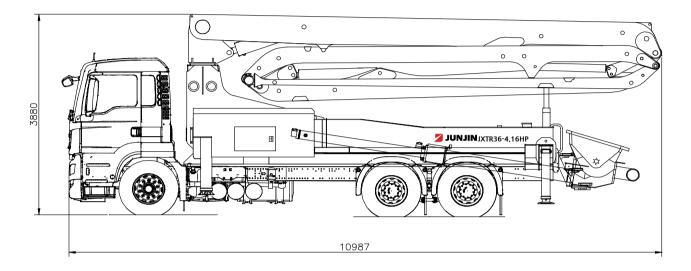

### 36M Truck Mounted Boom Pump with 158m/h Output & R Type Boom Design

\* Remark: Standard specification with MAN 6X4. Dimension depends on truck specification.

### **TECHNICAL SPECIFICATION**

| GENERAL SPECIFICATION |                      | PUMP SPECIFICATION                  |           |          | BOOM SPECIFICATION |            |
|-----------------------|----------------------|-------------------------------------|-----------|----------|--------------------|------------|
| Delivery Line         | DN 125 / 5"          | Output                              | Rod       | 158 m³/h | Number of booms    | 4 Sections |
| Radio remote          | Proportional control |                                     | Piston    | 98 m³/h  | Folding Type       | R TYPE     |
| Wear plate / Ring     | Tungsten Carbide     | Pressure                            | Rod       | 72 Bar   | Vertical Height    | 35.2 m     |
| Water Pump            | 20 Bar               |                                     | Piston    | 115Bar   | Horizontal Reach   | 31.2 m     |
| Water Tank            | 500 Liter            | Delivery Cylinder<br>(Hard-chromed) | Ф230 mm   |          | Unfolding height   | 8.4 m      |
| Auto Lubrication      | Hyd. grease, Hopper  | Stroke Length                       | 2100 mm   |          | End-Hose Length    | 3.0 m      |
|                       |                      | S - Valve                           | 8" X 7"   |          | 1st Section        | 8.4 m      |
|                       |                      | System Pressure                     | 350 Bar   |          | 2nd Section        | 7.6 m      |
|                       |                      | Switching Type                      | Hydraulic |          | 3rd Section        | 7.6 m      |
|                       |                      | Hopper Capacity                     | 600 Liter |          | 4th Section        | 7.6 m      |