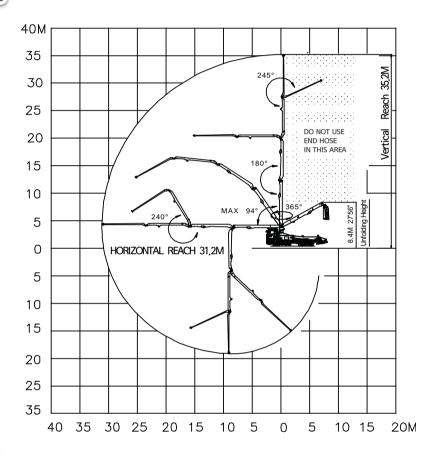

### **BOOM WORKING DIAGRAM**

### **TECHNICAL SPECIFICATION**

| GENERAL SPECIFICATION |                      | PUMP SPECIFICATION                  |           |          | BOOM SPECIFICATION |            |
|-----------------------|----------------------|-------------------------------------|-----------|----------|--------------------|------------|
| Delivery Line         | DN 125 / 5"          | Output                              | Rod       | 158 m³/h | Number of booms    | 4 Sections |
| Radio remote          | Proportional control |                                     | Piston    | 98 m³/h  | Folding Type       | R TYPE     |
| Wear plate / Ring     | Tungsten Carbide     | Pressure                            | Rod       | 72 Bar   | Vertical Height    | 35.2 m     |
| Water Pump            | 20 Bar               |                                     | Piston    | 115Bar   | Horizontal Reach   | 31.2 m     |
| Water Tank            | 500 Liter            | Delivery Cylinder<br>(Hard-chromed) | Ф230 mm   |          | Unfolding height   | 8.4 m      |
| Auto Lubrication      | Hyd. grease, Hopper  | Stroke Length                       | 2100 mm   |          | End-Hose Length    | 3.0 m      |
|                       |                      | S - Valve                           | 8" X 7"   |          | 1st Section        | 8.4 m      |
|                       |                      | System Pressure                     | 350 Bar   |          | 2nd Section        | 7.6 m      |
|                       |                      | Switching Type                      | Hydraulic |          | 3rd Section        | 7.6 m      |
|                       |                      | Hopper Capacity                     | 600 Liter |          | 4th Section        | 7.6 m      |