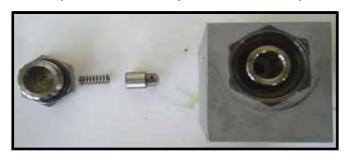

## ■ Replacement of outrigger check valve

- 1) The check valve function is installed each in P line and T line of the outrigger vertical cylinder and the swing cylinder which is supported to the cylinder load enough.
- 2 When the vertical cylinder and the swing cylinder is loaded, if the actual condition which appear to hang down it must inspect the function loss this check valve.
- ③ Check valve production hour it follow in the method which it close hole it come to share in 2 types of expander type and ball type. In the case of spherical ball type the ball will fall in and leaking hydraulic oil become troublesome after welding with temporary expedient, it replace with expander type.

bolt type

outrigger check v/v disassembly and expander type check v/v.