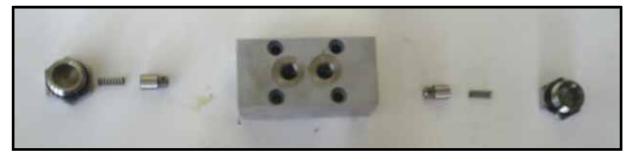

## ■ Replacement of outrigger check valve

- 1) The check valve function is installed each in P line and T line of the outrigger vertical cylinder and the swing cylinder which is supported to the cylinder load enough.
- 2 When the vertical cylinder and the swing cylinder is loaded, if the actual condition which appear to hang down it must inspect the function loss this check valve.
- ③ Check valve production hour it follow in the method which it close hole it come to share in 2 types of expander type and ball type. In the case of spherical ball type the ball will fall in and leaking hydraulic oil become troublesome after welding with temporary expedient, it replace with expander type.

bolt type

outrigger check v/v disassembly and expander type check v/v.